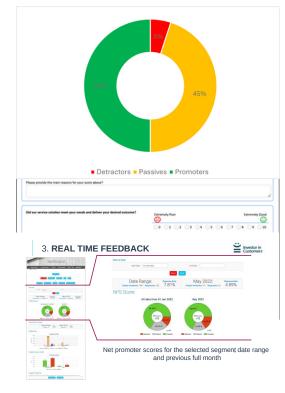

# **REVIEW & REPORT**

- Individual response review in real-time
- Customer dashboards for specific segments
- Standard charts & development of bespoke charts
- Common themes in free-text comments
- Download data sheets for offline analysis